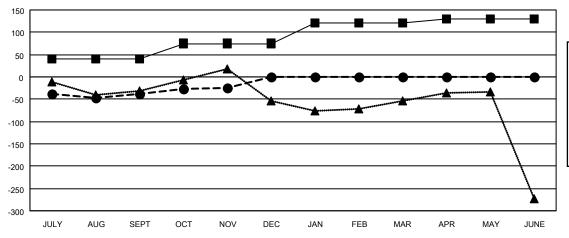

## GOALS AND ACTUAL MEMBERS CUMULATIVE

| - 🔳 – | MEMBER | <b>GROWTH</b> | NET | GOAL |
|-------|--------|---------------|-----|------|

● - MEMBER GROWTH ACTUAL

▲ - LAST YEAR MEMBERSHIP ACTUAL

| DROPPED CLUBS: 0 |     | 74 CLUBS OF 199 ADDED 1 OR<br>MORE NEW MEMBERS | GENDER DISTRIBUTION       |                |
|------------------|-----|------------------------------------------------|---------------------------|----------------|
|                  |     |                                                | MALE                      | 3,585 (62.61%) |
|                  |     |                                                | FEMALE                    | 2,141 (37.39%) |
| DROPPED MEMBERS  |     |                                                | NON BINARY                | 0 (0.00%)      |
| DECEASED         | 52  |                                                | PREFER NOT TO ANSWER      | 0 (0.00%)      |
| CLUB CANCELLED   | 0   |                                                | TOTAL FAMILY UNIT MEMBERS | 1.076          |
| OTHER            | 185 | CLICK HERE FOR CUMULATIVE                      | TOTAL FAMILY UNIT MEMBERS | 1,076          |
| TOTAL            | 237 | MEMBERSHIP DATA                                | FAMILY MEMBERS PAYING HAL | F 562          |

| l | Members               |       |              |             |                  |       |  |
|---|-----------------------|-------|--------------|-------------|------------------|-------|--|
|   | RESULTS FOR 2022-2023 |       |              |             |                  |       |  |
| l | QUARTER               | MEMBE | R GROWTH NET | MEMBER GROV | WTH DROPPED      | ,     |  |
| l |                       |       | GOAL         | ACTUAL      | MEMBERS ACT      | ΓUAL  |  |
| l |                       |       |              |             | (including trans | fers) |  |
| l | JULY/AUG/SE           | EPT   | 40           | 149         | 159              |       |  |
| l | OCT/NOV/DEC           |       | 35           | 95          | 78               |       |  |
| l | JAN/FEB/MAR           |       | 45           | 0           | 0                |       |  |
| l | APR/MAY/JUNE          |       | 10           | 0           | 0                |       |  |
|   |                       |       |              |             |                  |       |  |