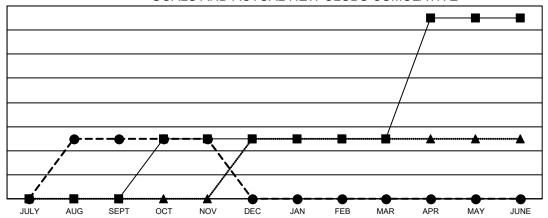

## GOALS AND ACTUAL NEW CLUBS CUMULATIVE

■ - CURRENT YEAR GOALS FOR NEW CLUBS

- ● - CURRENT YEAR ACTUAL NEW CLUBS

- ▲ - LAST YEAR ACTUAL NEW CLUBS

## LOCATION: MARYLAND

Results as of: 11/30/2022

| Clubs                 |               |           |               |  |  |
|-----------------------|---------------|-----------|---------------|--|--|
| RESULTS FOR 2022-2023 |               |           |               |  |  |
| QUARTER               | NEW CLUB GOAL | NEW CLUBS | DROPPED CLUBS |  |  |
| JULY/AUG/SEPT         | 0             | 1         | 0             |  |  |
| OCT/NOV/DEC           | 1             | 0         | 0             |  |  |
| JAN/FEB/MAR           | 0             | 0         | 0             |  |  |
| APR/MAY/JUNE          | 2             | 0         | 0             |  |  |